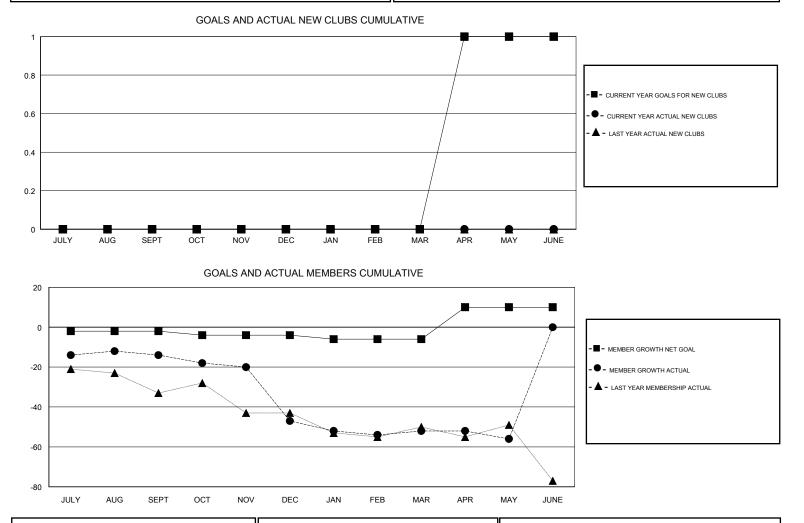

## GMT CA

| Clubs                 |               |           |               | Members               |                           |                         |                                                    |
|-----------------------|---------------|-----------|---------------|-----------------------|---------------------------|-------------------------|----------------------------------------------------|
| RESULTS FOR 2018-2019 |               |           |               | RESULTS FOR 2018-2019 |                           |                         |                                                    |
| QUARTER               | NEW CLUB GOAL | NEW CLUBS | DROPPED CLUBS | QUARTER               | MEMBER GROWTH NET<br>GOAL | MEMBER GROWTH<br>ACTUAL | DROPPED<br>MEMBERS ACTUAL<br>(including transfers) |
| JULY/AUG/SEPT         | 0             | 0         | 1             | JULY/AUG/SEPT         | -2                        | 40                      | 48                                                 |
| OCT/NOV/DEC           | 0             | 0         | 0             | OCT/NOV/DEC           | -2                        | 29                      | 54                                                 |
| JAN/FEB/MAR           | 0             | 0         | 0             | JAN/FEB/MAR           | -2                        | 31                      | 34                                                 |
| APR/MAY/JUNE          | 1             | 0         | 0             | APR/MAY/JUNE          | 16                        | 20                      | 24                                                 |